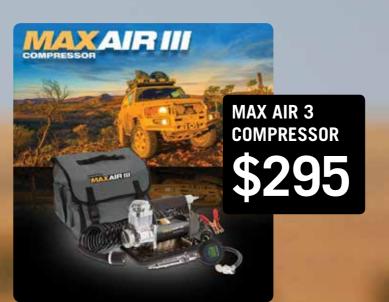

150



ARB TREE TRUNK PROTECTOR
3M \$45
5M \$65



4500M \$85 8000M \$165



ARB PREMIUM RECOVERY WINCH KIT

## ARB AIRLOCKERS & ACCESSORIES With our state-of-the-art two piece design available right across the range, forged gears for the ultimate in strength and durability, and an

With our state-of-the-art two piece design available right across the range, forged gears for the ultimate in strength and durability, and an industry leading five year warranty, ARB Air Lockers are now better built and better backed than ever before.







## BLOCKER & CUMPHESSOR DEAL



















#### **ARB TOURING COMBO**

SIMPSON 3 TENT + AWNING + TENT ANNEXE









#### REDARC









### X3120 \$189 TX3120S \$420 \$269 \$289 00 00 TX3500S TX3540S \$440 \$339 \$450

#### **BUSHRANGER 4X4 GEAR**







HITCH MOUNT RECOVERY SHACKLE \$45

HID LIGHTS \$395















See arbhobartexpo.com for further information prior to the day and for all the specials and deals available.

9 Florence St, Moonah, TAS 7009 (03) 6232 233, ARBHobart.com.au facebook.com/ARBHOBART