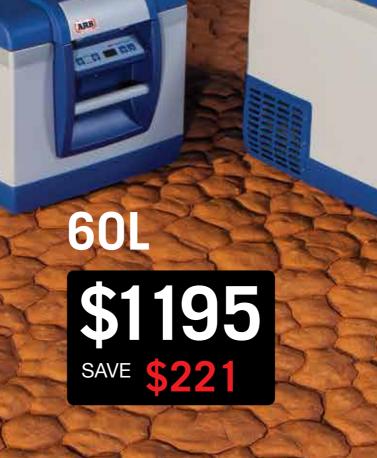

# AIR AIR

35L \$895 SAVE \$206

47L \$995 SAVE \$263

Developed in Australia to suit unique Outback conditions, an ARB Fridge Freezer offers the convenience of having cold food and drinks no matter where your 4wheeling takes you. This product range is the result of more than three years of research and design, followed by extensive testing undertaken both in-house and in tough off road environments. Supported by a comprehensive 3 year warranty, every ARB Fridge Freezer features a practical design, optimised capacity and a high quality cooling system. The ARB Fridge Freezer is available in 35 litres, 47 litres, 60 litres and 80 litres, making it a perfect car fridge for any travelling adventure. A car fridge, a portable fridge, a 4WD fridge... an ARB Fridge Freezer is the perfect addition for your next trip away.