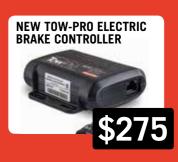

#### **BUSHRANGER 4X4 GEAR**

HITCH MOUNT RECOVERY SHACKLE \$45

HID LIGHTS \$395

See arbhobartexpo.com for further information prior to the day and for all the specials and deals available.

9 Florence St, Moonah, TAS 7009 (03) 6232 233, ARBHobart.com.au facebook.com/ARBHOBART