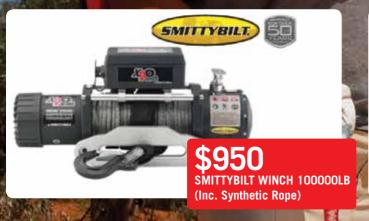

#### ARB ELECTRIC WINCHES

When your vehicle's stuck on a steep mountain track, caught in a torrential downpour, or bogged in an isolated desert in sweltering temperatures, the reliability, performance and durability of your electric winch is paramount.

#### 20% OFF ALL RECOVERY STRAPS

ARB SNATCH STRAP 8000KG \$60 11000KG \$100 15000KG \$150

ARB TREE TRUNK PROTECTOR
3M \$45
5M \$65

4500M \$85 8000M \$165

ARB PREMIUM RECOVERY WINCH KIT