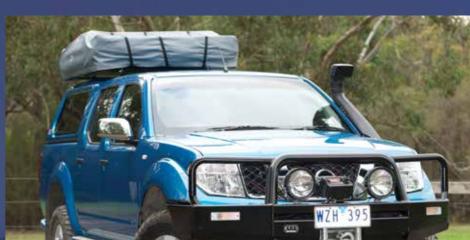

ARB DELUXE OR SAHARA BARS

AVAILABLE FOR MOST POPULAR UTES

FREE COLOUR CODING OR IPF DRIVING LIGHTS

#### FREE PAINT OR FREE ROOF RACKS ON ALL CANOPIES

\*Free driving lights or free colour code only available on Deluxe or Sahara bars.