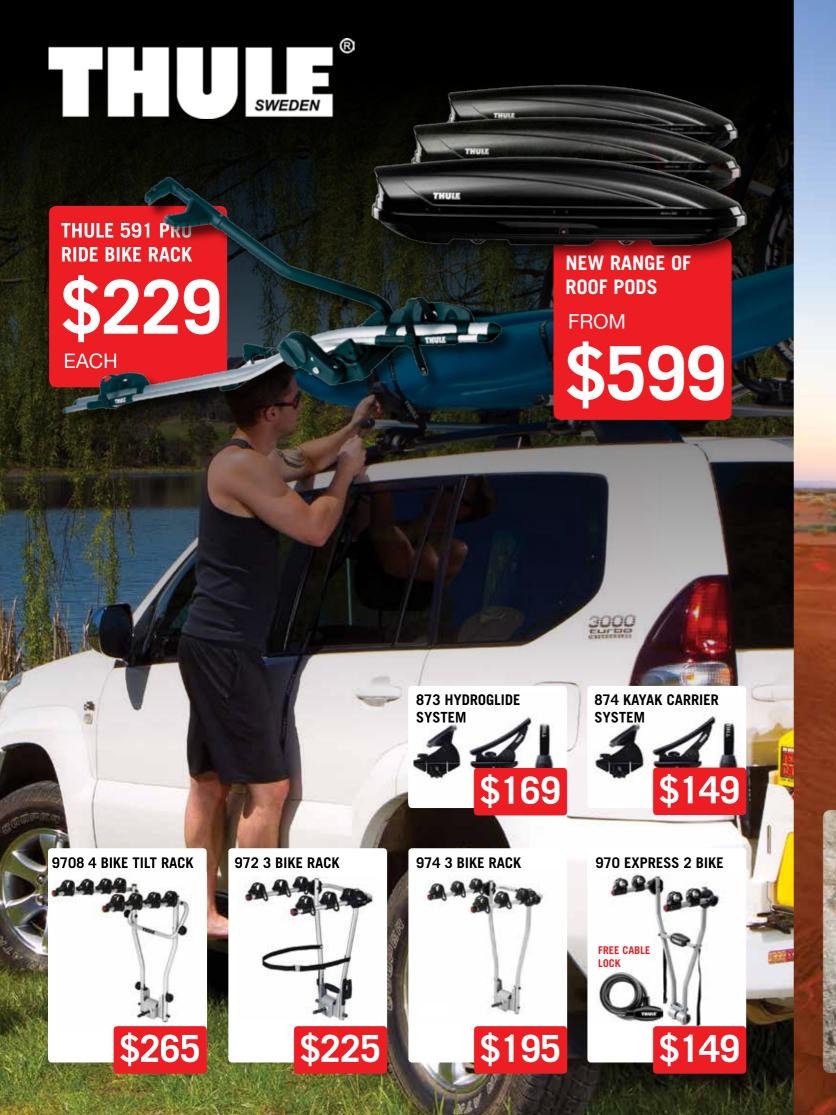

recovery equipment, appropriately selected to suit your 4x4 and environment, is essential when venturing off the beaten track.

#### 20% OFF ALL RECOVERY STRAPS

ARB SNATCH STRAP 8000KG \$60 11000KG \$100 15000KG \$150



ARB TREE TRUNK PROTECTOR
3M \$45
5M \$65



4500M \$85 8000M \$165



ARB PREMIUM RECOVERY WINCH KIT

## ARB AIRLOCKERS & ACCESSORIES With our state-of-the-art two piece design available right across the range, forged gears for the ultimate in strength and durability, and an

With our state-of-the-art two piece design available right across the range, forged gears for the ultimate in strength and durability, and an industry leading five year warranty, ARB Air Lockers are now better built and better backed than ever before.







## BLOCKER & CUMPHESSOR DEAL



















#### **ARB TOURING COMBO**

SIMPSON 3 TENT + AWNING + TENT ANNEXE









#### REDARC









### X3120 \$189 TX3120S \$420 \$269 \$289 00 00 TX3500S TX3540S \$440 \$339 \$450

#### **BUSHRANGER 4X4 GEAR**







HITCH MOUNT RECOVERY SHACKLE \$45

HID LIGHTS \$395















See arbhobartexpo.com for further information prior to the day and for all the specials and deals available.

9 Florence St, Moonah, TAS 7009 (03) 6232 233, ARBHobart.com.au facebook.com/ARBHOBART