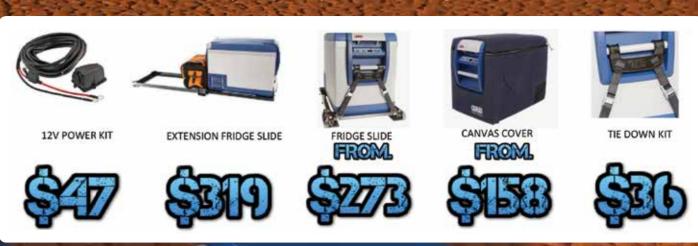

#### FRIDGE ACCESSORIES

ARB has developed a range of quality, durable accessories to protect and increase the functionality of your portable Fridge Freezer.

80L \$1395 SAVE \$283