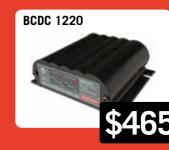

#### REDARC

### X3120 \$189 TX3120S \$420 \$269 \$289 00 00 TX3500S TX3540S \$440 \$339 \$450