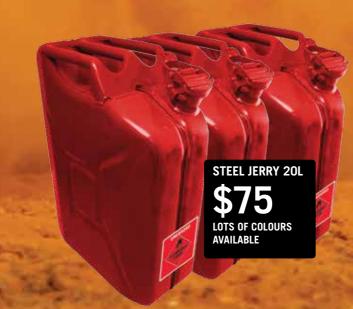

000M \$165



ARB PREMIUM RECOVERY WINCH KIT

## ARB AIRLOCKERS & ACCESSORIES With our state-of-the-art two piece design available right across the range, forged gears for the ultimate in strength and durability, and an

With our state-of-the-art two piece design available right across the range, forged gears for the ultimate in strength and durability, and an industry leading five year warranty, ARB Air Lockers are now better built and better backed than ever before.







## BLOCKER & CUMPHESSOR DEAL



















#### **ARB TOURING COMBO**

SIMPSON 3 TENT + AWNING + TENT ANNEXE









#### REDARC









### X3120 \$189 TX3120S \$420 \$269 \$289 00 00 TX3500S TX3540S \$440 \$339 \$450

#### **BUSHRANGER 4X4 GEAR**







HITCH MOUNT RECOVERY SHACKLE \$45

HID LIGHTS \$395















See arbhobartexpo.com for further information prior to the day and for all the specials and deals available.

9 Florence St, Moonah, TAS 7009 (03) 6232 233, ARBHobart.com.au facebook.com/ARBHOBART