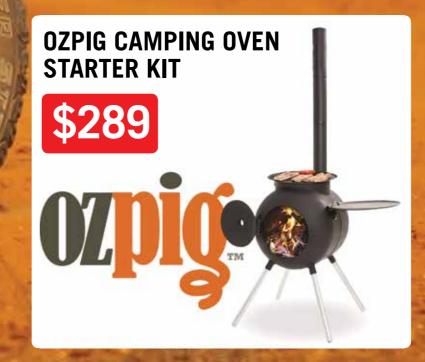

0M \$165



ARB PREMIUM RECOVERY WINCH KIT

## ARB AIRLOCKERS & ACCESSORIES With our state-of-the-art two piece design available right across the range, forged gears for the ultimate in strength and durability, and an

With our state-of-the-art two piece design available right across the range, forged gears for the ultimate in strength and durability, and an industry leading five year warranty, ARB Air Lockers are now better built and better backed than ever before.







## BLOCKER & CUMPHESSOR DEAL



















#### **ARB TOURING COMBO**

SIMPSON 3 TENT + AWNING + TENT ANNEXE









#### REDARC









### X3120 \$189 TX3120S \$420 \$269 \$289 00 00 TX3500S TX3540S \$440 \$339 \$450

#### **BUSHRANGER 4X4 GEAR**







HITCH MOUNT RECOVERY SHACKLE \$45

HID LIGHTS \$395















See arbhobartexpo.com for further information prior to the day and for all the specials and deals available.

9 Florence St, Moonah, TAS 7009 (03) 6232 233, ARBHobart.com.au facebook.com/ARBHOBART