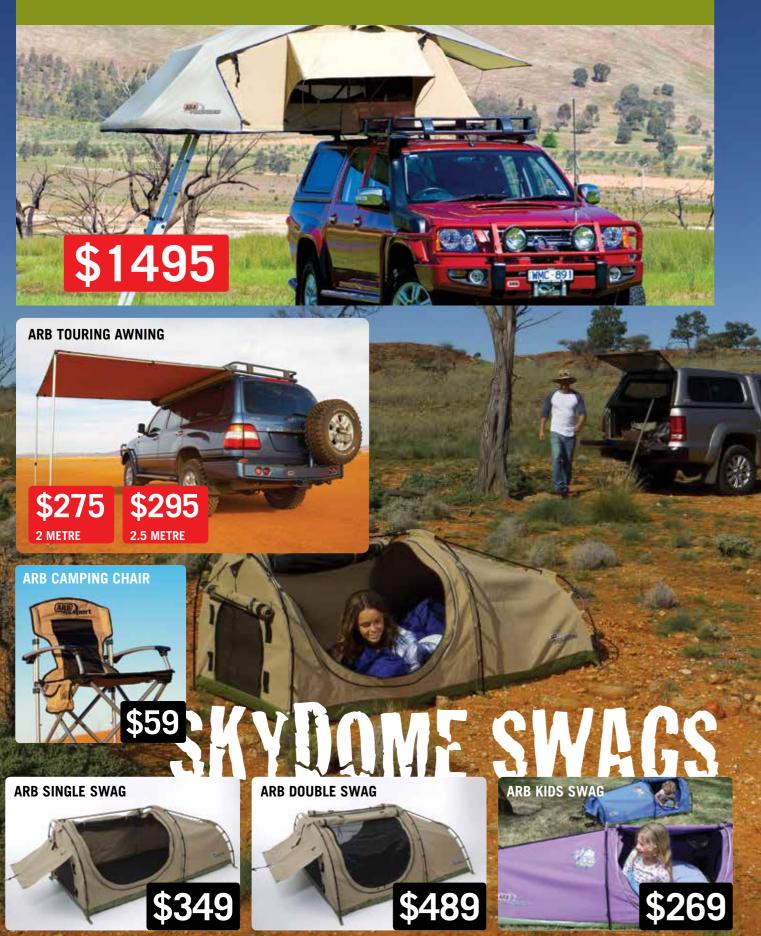

nt, is essential when venturing off the beaten track.

#### 20% OFF ALL RECOVERY STRAPS

ARB SNATCH STRAP 8000KG \$60 11000KG \$100 15000KG \$150



ARB TREE TRUNK PROTECTOR
3M \$45
5M \$65



4500M \$85 8000M \$165



ARB PREMIUM RECOVERY WINCH KIT

## ARB AIRLOCKERS & ACCESSORIES With our state-of-the-art two piece design available right across the range, forged gears for the ultimate in strength and durability, and an

With our state-of-the-art two piece design available right across the range, forged gears for the ultimate in strength and durability, and an industry leading five year warranty, ARB Air Lockers are now better built and better backed than ever before.







## BLOCKER & CUMPHESSOR DEAL



















#### **ARB TOURING COMBO**

SIMPSON 3 TENT + AWNING + TENT ANNEXE









#### REDARC









### X3120 \$189 TX3120S \$420 \$269 \$289 00 00 TX3500S TX3540S \$440 \$339 \$450

#### **BUSHRANGER 4X4 GEAR**







HITCH MOUNT RECOVERY SHACKLE \$45

HID LIGHTS \$395















See arbhobartexpo.com for further information prior to the day and for all the specials and deals available.

9 Florence St, Moonah, TAS 7009 (03) 6232 233, ARBHobart.com.au facebook.com/ARBHOBART