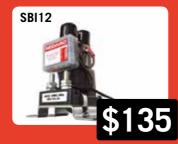

#### REDARC

### X3120 \$189 TX3120S \$420 \$269 \$289 00 00 TX3500S TX3540S \$440 \$339 \$450