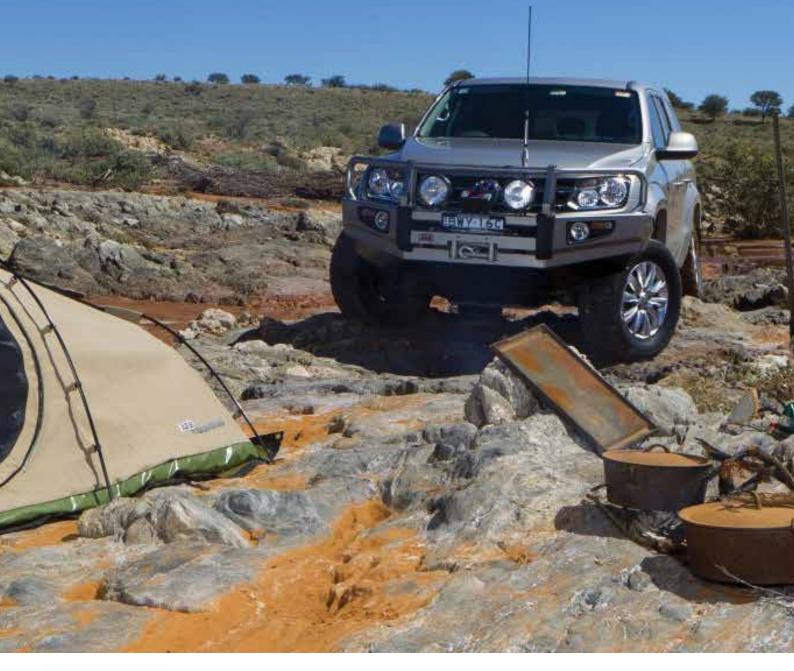

# AIR AIR

35L \$895 SAVE \$206

47L \$995 SAVE \$263

Developed in Australia to suit unique Outback conditions, an ARB Fridge Freezer offers the convenience of having cold food and drinks no matter where your 4wheeling takes you. This product range is the result of more than three years of research and design, followed by extensive testing undertaken both in-house and in tough off road environments. Supported by a comprehensive 3 year warranty, every ARB Fridge Freezer features a practical design, optimised capacity and a high quality cooling system. The ARB Fridge Freezer is available in 35 litres, 47 litres, 60 litres and 80 litres, making it a perfect car fridge for any travelling adventure. A car fridge, a portable fridge, a 4WD fridge... an ARB Fridge Freezer is the perfect addition for your next trip away.