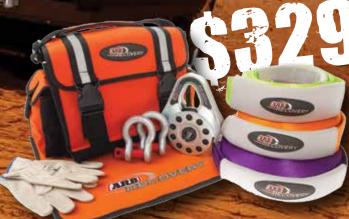

#### ARB RECOVERY EQUIPMENT

An assortment of high quality recovery equipment, appropriately selected to suit your 4x4 and environment, is essential when venturing off the beaten track.

#### 20% OFF ALL RECOVERY STRAPS

ARB SNATCH STRAP 8000KG \$60 11000KG \$100 15000KG \$150

ARB TREE TRUNK PROTECTOR
3M \$45
5M \$65

4500M \$85 8000M \$165

ARB PREMIUM RECOVERY WINCH KIT